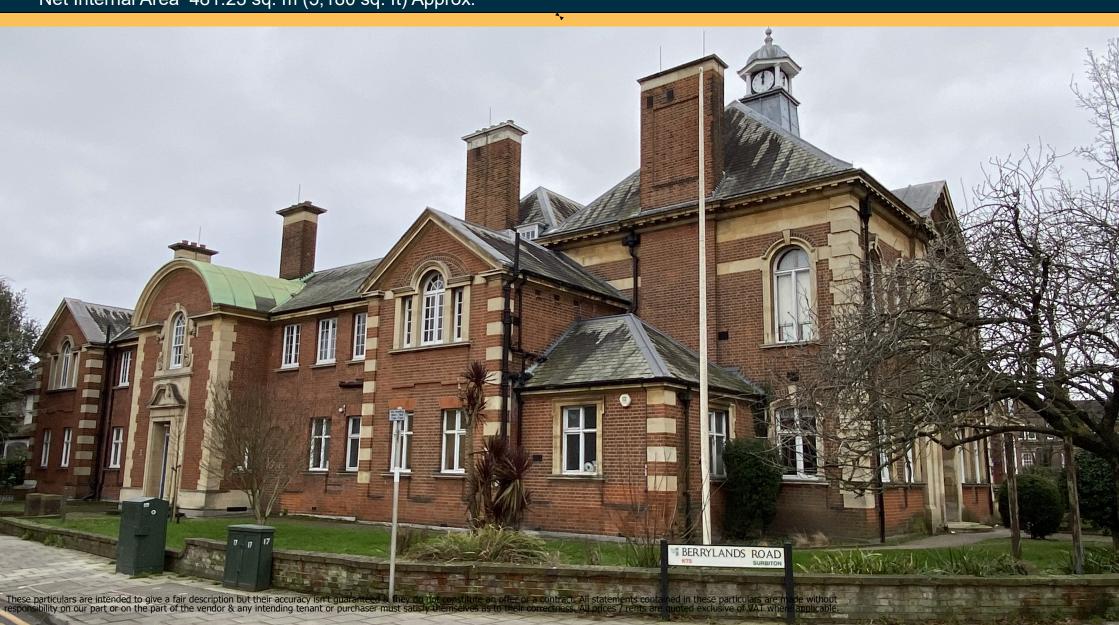

# SESSIONS HOUSE, 17 EWELL ROAD, SURBITON, SURREY KT6 6AG

#### DESCRIPTION

Sessions House is a substantial Grade 2 listed detached property, offering flexible accommodation.

The building is set over basement, ground first and second floors which are divided into a variety of cellular offices. Access to the first floor is via a grand sweeping staircase from an attractive double height entrance hall. Other internal features including a double height, wood panelled council chamber, a throwback to the days when the building was used as a Court House.